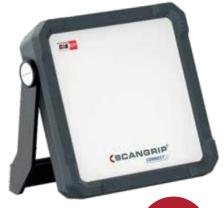

## **VEGA 2 CONNECT**

## 2000 lumen handheld floodlight for 18V battery packs

G G

VEGA 2 CONNECT is a compact and handy LED floodlight designed for the professional user.

The powerful LEDs provide a diffused and pleasant, non-blinding, uniform work light, with a large dispersion, perfect for painting and installation work. It features 2 level light output (50-100%) which makes it possible to adjust the light according to the work task.

It comes with an integrated carrying handle and a stand for tripod mounting which make it very convenient and easy to position the light where it is needed.

The robust housing of the VEGA 2 CONNECT is made of a highly shock-resistant plastic material, perfect for a working environment. It is also waterproof (IP54). Since the LEDs do not produce heat, there is no fire hazard when using the floodlight.