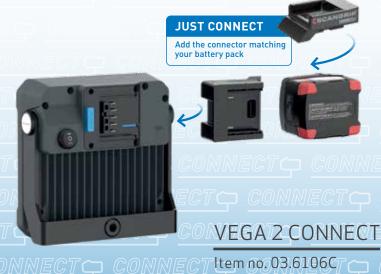

VEGA 2 CONNECT is compatible with METABO/CAS battery system 18V 5.2 Ah and all other 18V battery packs from leading power tool brands by using the SCANGRIP CONNECTOR. In addition, the POWER SUPPLY can be used for direct power providing unlimited availability to light.

It comes with an integrated carrying handle and a stand for tripod mounting which make it very convenient and easy to position the light where it is needed.

The robust housing of the VEGA 2 CONNECT is made of a highly shock-resistant plastic material, perfect for a working environment. It is also waterproof (IP54). Since the LEDs do not produce heat, there is no fire hazard when using the floodlight.

## TECHNICAL SPECIFICATIONS

60 LEDs

WÜRTH - 03.61500

 $189\,\mathrm{lm/W}$ 

 $1500/3000 \, lux @0.5m \, (step \, 1/2)$ 

 $1000/2000 \, \text{lm} \, (\text{step } 1/2)$ 

Compatible with METABO/CAS battery system 18V 5.2 Ah and all other 18V battery packs by using the SCANGRIP CONNECTOR