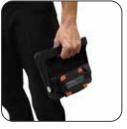

It comes with an integrated carrying handle and a stand for tripod mounting which make it very convenient and easy to position the light where it is needed.

The robust housing of the VEGA 2 CONNECT is made of a highly shock-resistant plastic material, perfect for a working environment. It is also waterproof (IP54). Since the LEDs do not produce heat, there is no fire hazard when using the floodlight.