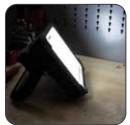

## 2000 lumen handheld floodlight for 18V battery packs

G G

VEGA 2 CONNECT is a compact and handy LED floodlight designed for the professional user.

The powerful LEDs provide a diffused and pleasant, non-blinding, uniform work light, with a large dispersion, perfect for painting and installation work. It features 2 level light output (50-100%) which makes it possible to adjust the light according to the work task.

It comes with an integrated carrying handle and a stand for tripod mounting which make it very convenient and easy to position the light where it is needed.

The robust housing of the VEGA 2 CONNECT is made of a highly shock-resistant plastic material, perfect for a working environment. It is also waterproof (IP54). Since the LEDs do not produce heat, there is no fire hazard when using the floodlight.