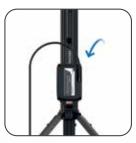

TOWER 5 CONNECT is compatible with METABO/CAS battery system 18V 5.2 Ah and all other 18V battery packs from leading power tool brands by using the SCANGRIP CONNECTOR. In addition, the POWER SUPPLY can be used for direct power providing unlimited availability to light.