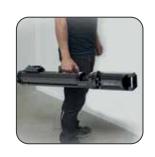

It comes with an integrated carrying handle and is very lightweight, only 5.2 kg. Featuring a quick-fold system, TOWER 5 CONNECT is compact and easy to carry around when folded.