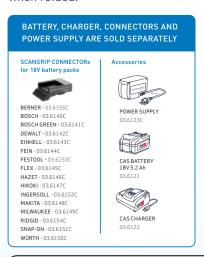

TOWER 5 CONNECT is compatible with METABO/CAS battery system 18V 5.2 Ah and all other 18V battery packs from leading power tool brands by using the SCANGRIP CONNECTOR. In addition, the POWER SUPPLY can be used for direct power providing unlimited availability to light.

## **TECHNICAL SPECIFICATIONS**

120 LEDs
189 lm/W
4000/8000 lux @0.5m (step 1/2)
2500/5000 lm (step 1/2)
Compatible with METABO/CAS battery
system 18V 5.2 Ah and all other 18V battery
packs by using the SCANGRIP CONNECTOR
Operating time: 2-4.5h @18V 5.2 Ah battery
45W
IP30
IK07