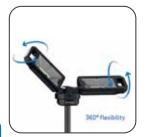

## 5000 lumen floodlight with integrated tripod for 18V battery packs

E

TOWER 5 CONNECT is a tripod with two built-in floodlights providing up to 5000 lumen.

Featuring 360° flexible and turnable floodlights, the lights can be positioned in many different positions to obtain the desired lighting angle, providing perfect lighting condition for painting and installation work. It is extendable up to 2 meters and features 2 level light output (50-100%) which makes it possible to adjust the light according to the work task.